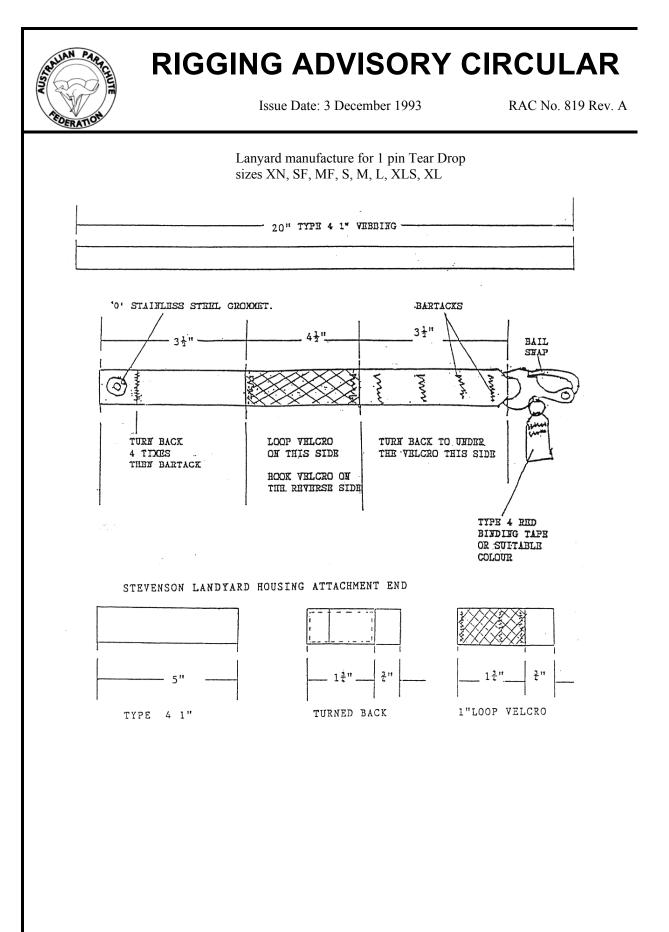

Issue Date: 3 December 1993

| SUBJECT:              | TSE TEAR DROP AND CHASER RSL RETRO-FIT                                                                                                                                                                                                                                                                                                                                                                                                                                                                                                                                                                                                                                                                                                                                                                                                                                                                                                                                                                                                                                                                                                                                                                                                                                                                                                                                                                                                                                                                                                                                                                                                                                                                                                                                                                   |
|-----------------------|----------------------------------------------------------------------------------------------------------------------------------------------------------------------------------------------------------------------------------------------------------------------------------------------------------------------------------------------------------------------------------------------------------------------------------------------------------------------------------------------------------------------------------------------------------------------------------------------------------------------------------------------------------------------------------------------------------------------------------------------------------------------------------------------------------------------------------------------------------------------------------------------------------------------------------------------------------------------------------------------------------------------------------------------------------------------------------------------------------------------------------------------------------------------------------------------------------------------------------------------------------------------------------------------------------------------------------------------------------------------------------------------------------------------------------------------------------------------------------------------------------------------------------------------------------------------------------------------------------------------------------------------------------------------------------------------------------------------------------------------------------------------------------------------------------|
| STATUS:               | ADVISORY                                                                                                                                                                                                                                                                                                                                                                                                                                                                                                                                                                                                                                                                                                                                                                                                                                                                                                                                                                                                                                                                                                                                                                                                                                                                                                                                                                                                                                                                                                                                                                                                                                                                                                                                                                                                 |
| IDENTIFICATION:       | TSE 2 pin Chaser and Tear Drop harness/container assembly, and TSE 1 pin Tear Drop size XN, SF, MF, S, M, L, XLS, XL harness/container assembly.                                                                                                                                                                                                                                                                                                                                                                                                                                                                                                                                                                                                                                                                                                                                                                                                                                                                                                                                                                                                                                                                                                                                                                                                                                                                                                                                                                                                                                                                                                                                                                                                                                                         |
| <u>BACKGROUND:</u>    | Thomas Sports Equipment (TSE) has made available instructions for<br>modifying existing Chaser and Tear Drop harness/container<br>assemblies to fit a Stevenson Lanyard <i>(now commonly referred to as<br/>a Reserve Static Line).</i>                                                                                                                                                                                                                                                                                                                                                                                                                                                                                                                                                                                                                                                                                                                                                                                                                                                                                                                                                                                                                                                                                                                                                                                                                                                                                                                                                                                                                                                                                                                                                                  |
| <u>TSE PROCEDURE:</u> | <ol> <li>Make up all the parts listed in page 2 for the 2 pin Chaser and<br/>Tear Drop and page 6 for the 1 pin Tear Drop.</li> <li>When these have been made, un-pick the binding tape on the<br/>inside of the 3-ring cover on the left hand side, then bind the raw<br/>edge of the 3-ring cover and sew on the inside 25mm (1") loop velcro<br/>along the length of the cover, see page 3 for example. Then re-sew<br/>the binding tape back on the rig.</li> <li>Take a 88mm (3 1/2") piece of hook velcro, 112mm (4 1/2") for<br/>1 pin Tear Drop, and sew it to a piece of 25mm (1") binding tape and<br/>sew it to the rig, see page 3 for example. Then sew a 38mm (1 1/2")<br/>piece of hook velcro to the harness on the chest strap junction, see<br/>page 4 for example.</li> <li>You then need to split the top of the back pad under the reserve<br/>riser cover using a hot knife and only burning through the top cover<br/>and not all the pad (use a metal ruler to put under the cover). Mind<br/>you do not cut the back strap webbing, see page 5 for example. You<br/>then pull the reserve housing out from the split and hand tack it to the<br/>back pad above the split.</li> <li>The next stage is to sew the reserve housing tab onto the end of<br/>the reserve housing, see page 5 for example.</li> <li>All that is left is for you to bar tack a small mini 3-ring onto the<br/>main riser as shown on page 3.</li> <li>Page 2 shows the lanyard manufacture, 2 pin Chaser and Tear Drop<br/>Page 3 shows the lanyard made up and installed Page 4 shows the<br/>fitting of the velcro and reserve housing tab Page 5 shows the<br/>splitting of the pad to let out the reserve housing out Page 6 shows<br/>the lanyard manufacture for the 1 pin Tear Drop</li> </ol> |
| <u>APF POLICY:</u>    | Where a RSL is to be installed to a Tear Drop and/or a Chaser, it shall be installed in accordance with the manufacturer's instructions by an APF Rigger.                                                                                                                                                                                                                                                                                                                                                                                                                                                                                                                                                                                                                                                                                                                                                                                                                                                                                                                                                                                                                                                                                                                                                                                                                                                                                                                                                                                                                                                                                                                                                                                                                                                |

Issue Date: 3 December 1993

| EFFECTIVE DATE:   | 1 May 1991                                                                                                                                                                                                                                                            |
|-------------------|-----------------------------------------------------------------------------------------------------------------------------------------------------------------------------------------------------------------------------------------------------------------------|
| <u>AUTHORITY:</u> | Mr C J Thomas Thomas Sports Equipment Pinfold Lane, Bridlington<br>EAST YORKSHIRE, Y016 5XS Ph 0011-44-262-678299<br>Fax 0015-44-262-602063                                                                                                                           |
|                   | APF: Director Rigging                                                                                                                                                                                                                                                 |
| DISTRIBUTION:     | All APF Riggers                                                                                                                                                                                                                                                       |
|                   | Lanyard manufacture, 2 pin Chaser and Tear Drop                                                                                                                                                                                                                       |
|                   | 20" TYPE 4 1" VEBBING                                                                                                                                                                                                                                                 |
|                   |                                                                                                                                                                                                                                                                       |
| O' STAIRLESS STER | EL CRONNET.<br>BARTACKS<br>BAIL<br>SHAP<br>BAIL<br>SHAP<br>BAIL<br>SHAP<br>BAIL<br>SHAP<br>BAIL<br>SHAP<br>COP VELCRO<br>ON THIS SIDE<br>HOOK VELCRO ON<br>THE REVENSE SIDE<br>TURN BACK TO UNDER<br>THE VELCRO THIS SIDE<br>THE 4 RED<br>DINDING TAPE<br>OR SUITABLE |
| STEVENSON LA      | NDYARD HOUSING ATTACHMENT END                                                                                                                                                                                                                                         |
|                   |                                                                                                                                                                                                                                                                       |
| 5"                |                                                                                                                                                                                                                                                                       |
| TYPE 4 1"         | TURNED BACK 1"LOOP VELCRO                                                                                                                                                                                                                                             |
|                   |                                                                                                                                                                                                                                                                       |