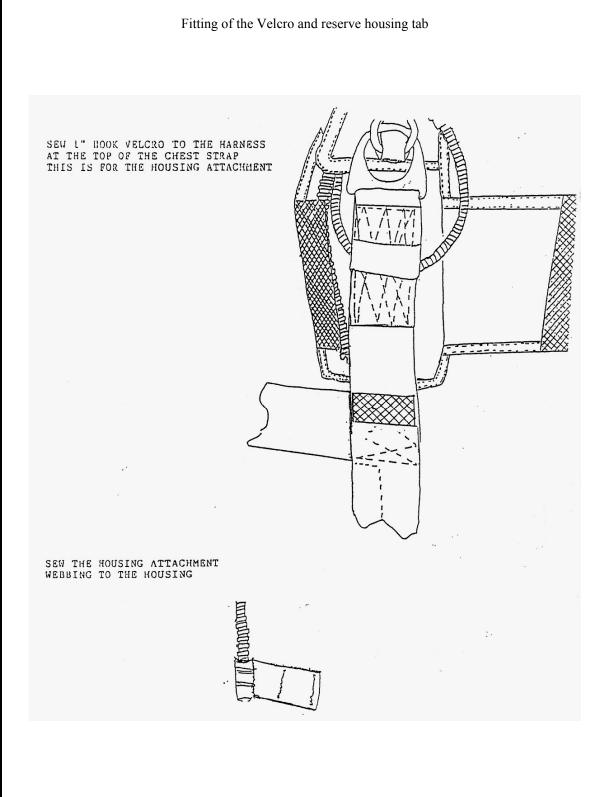

Issue Date: 3 December 1993

| SUBJECT:              | TSE TEAR DROP AND CHASER RSL RETRO-FIT                                                                                                                                                                                                                                                                                                                                                                                                                                                                                                                                                                                                                                                                                                                                                                                                                                                                                                                                                                                                                                                                                                                                                                                                                                                                                                                                                                                                                                                                                                                                                                                                                                                                                                                                                                   |
|-----------------------|----------------------------------------------------------------------------------------------------------------------------------------------------------------------------------------------------------------------------------------------------------------------------------------------------------------------------------------------------------------------------------------------------------------------------------------------------------------------------------------------------------------------------------------------------------------------------------------------------------------------------------------------------------------------------------------------------------------------------------------------------------------------------------------------------------------------------------------------------------------------------------------------------------------------------------------------------------------------------------------------------------------------------------------------------------------------------------------------------------------------------------------------------------------------------------------------------------------------------------------------------------------------------------------------------------------------------------------------------------------------------------------------------------------------------------------------------------------------------------------------------------------------------------------------------------------------------------------------------------------------------------------------------------------------------------------------------------------------------------------------------------------------------------------------------------|
| STATUS:               | ADVISORY                                                                                                                                                                                                                                                                                                                                                                                                                                                                                                                                                                                                                                                                                                                                                                                                                                                                                                                                                                                                                                                                                                                                                                                                                                                                                                                                                                                                                                                                                                                                                                                                                                                                                                                                                                                                 |
| IDENTIFICATION:       | TSE 2 pin Chaser and Tear Drop harness/container assembly, and TSE 1 pin Tear Drop size XN, SF, MF, S, M, L, XLS, XL harness/container assembly.                                                                                                                                                                                                                                                                                                                                                                                                                                                                                                                                                                                                                                                                                                                                                                                                                                                                                                                                                                                                                                                                                                                                                                                                                                                                                                                                                                                                                                                                                                                                                                                                                                                         |
| <u>BACKGROUND:</u>    | Thomas Sports Equipment (TSE) has made available instructions for<br>modifying existing Chaser and Tear Drop harness/container<br>assemblies to fit a Stevenson Lanyard <i>(now commonly referred to as<br/>a Reserve Static Line).</i>                                                                                                                                                                                                                                                                                                                                                                                                                                                                                                                                                                                                                                                                                                                                                                                                                                                                                                                                                                                                                                                                                                                                                                                                                                                                                                                                                                                                                                                                                                                                                                  |
| <u>TSE PROCEDURE:</u> | <ol> <li>Make up all the parts listed in page 2 for the 2 pin Chaser and<br/>Tear Drop and page 6 for the 1 pin Tear Drop.</li> <li>When these have been made, un-pick the binding tape on the<br/>inside of the 3-ring cover on the left hand side, then bind the raw<br/>edge of the 3-ring cover and sew on the inside 25mm (1") loop velcro<br/>along the length of the cover, see page 3 for example. Then re-sew<br/>the binding tape back on the rig.</li> <li>Take a 88mm (3 1/2") piece of hook velcro, 112mm (4 1/2") for<br/>1 pin Tear Drop, and sew it to a piece of 25mm (1") binding tape and<br/>sew it to the rig, see page 3 for example. Then sew a 38mm (1 1/2")<br/>piece of hook velcro to the harness on the chest strap junction, see<br/>page 4 for example.</li> <li>You then need to split the top of the back pad under the reserve<br/>riser cover using a hot knife and only burning through the top cover<br/>and not all the pad (use a metal ruler to put under the cover). Mind<br/>you do not cut the back strap webbing, see page 5 for example. You<br/>then pull the reserve housing out from the split and hand tack it to the<br/>back pad above the split.</li> <li>The next stage is to sew the reserve housing tab onto the end of<br/>the reserve housing, see page 5 for example.</li> <li>All that is left is for you to bar tack a small mini 3-ring onto the<br/>main riser as shown on page 3.</li> <li>Page 2 shows the lanyard manufacture, 2 pin Chaser and Tear Drop<br/>Page 3 shows the lanyard made up and installed Page 4 shows the<br/>fitting of the velcro and reserve housing tab Page 5 shows the<br/>splitting of the pad to let out the reserve housing out Page 6 shows<br/>the lanyard manufacture for the 1 pin Tear Drop</li> </ol> |
| <u>APF POLICY:</u>    | Where a RSL is to be installed to a Tear Drop and/or a Chaser, it shall be installed in accordance with the manufacturer's instructions by an APF Rigger.                                                                                                                                                                                                                                                                                                                                                                                                                                                                                                                                                                                                                                                                                                                                                                                                                                                                                                                                                                                                                                                                                                                                                                                                                                                                                                                                                                                                                                                                                                                                                                                                                                                |