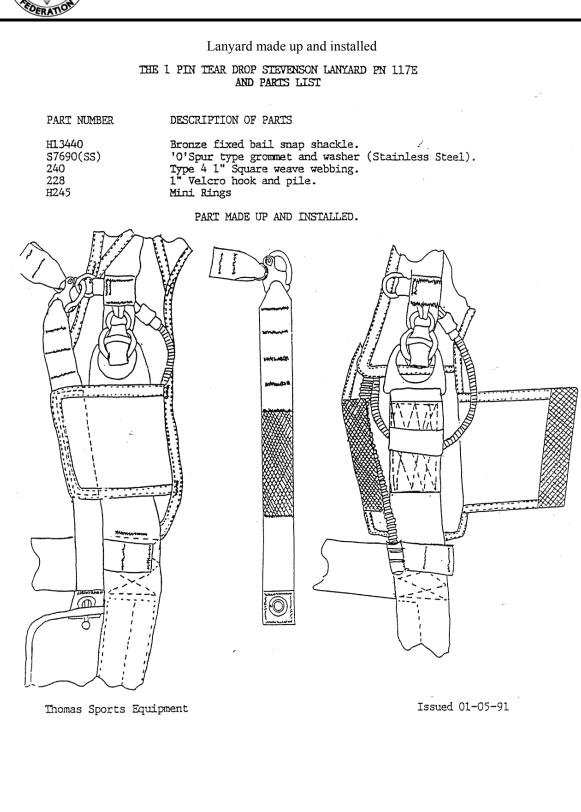

Issue Date: 3 December 1993

| SUBJECT:              | TSE TEAR DROP AND CHASER RSL RETRO-FIT                                                                                                                                                                                                                                                                                                                                                                                                                                                                                                                                                                                                                                                                                                                                                                                                                                                                                                                                                                                                                                                                                                                                                                                                                                                                                                                                                                                                                                                                                                                                                                                                                                                                                                                                                                   |
|-----------------------|----------------------------------------------------------------------------------------------------------------------------------------------------------------------------------------------------------------------------------------------------------------------------------------------------------------------------------------------------------------------------------------------------------------------------------------------------------------------------------------------------------------------------------------------------------------------------------------------------------------------------------------------------------------------------------------------------------------------------------------------------------------------------------------------------------------------------------------------------------------------------------------------------------------------------------------------------------------------------------------------------------------------------------------------------------------------------------------------------------------------------------------------------------------------------------------------------------------------------------------------------------------------------------------------------------------------------------------------------------------------------------------------------------------------------------------------------------------------------------------------------------------------------------------------------------------------------------------------------------------------------------------------------------------------------------------------------------------------------------------------------------------------------------------------------------|
| STATUS:               | ADVISORY                                                                                                                                                                                                                                                                                                                                                                                                                                                                                                                                                                                                                                                                                                                                                                                                                                                                                                                                                                                                                                                                                                                                                                                                                                                                                                                                                                                                                                                                                                                                                                                                                                                                                                                                                                                                 |
| IDENTIFICATION:       | TSE 2 pin Chaser and Tear Drop harness/container assembly, and TSE 1 pin Tear Drop size XN, SF, MF, S, M, L, XLS, XL harness/container assembly.                                                                                                                                                                                                                                                                                                                                                                                                                                                                                                                                                                                                                                                                                                                                                                                                                                                                                                                                                                                                                                                                                                                                                                                                                                                                                                                                                                                                                                                                                                                                                                                                                                                         |
| <u>BACKGROUND:</u>    | Thomas Sports Equipment (TSE) has made available instructions for<br>modifying existing Chaser and Tear Drop harness/container<br>assemblies to fit a Stevenson Lanyard <i>(now commonly referred to as<br/>a Reserve Static Line).</i>                                                                                                                                                                                                                                                                                                                                                                                                                                                                                                                                                                                                                                                                                                                                                                                                                                                                                                                                                                                                                                                                                                                                                                                                                                                                                                                                                                                                                                                                                                                                                                  |
| <u>TSE PROCEDURE:</u> | <ol> <li>Make up all the parts listed in page 2 for the 2 pin Chaser and<br/>Tear Drop and page 6 for the 1 pin Tear Drop.</li> <li>When these have been made, un-pick the binding tape on the<br/>inside of the 3-ring cover on the left hand side, then bind the raw<br/>edge of the 3-ring cover and sew on the inside 25mm (1") loop velcro<br/>along the length of the cover, see page 3 for example. Then re-sew<br/>the binding tape back on the rig.</li> <li>Take a 88mm (3 1/2") piece of hook velcro, 112mm (4 1/2") for<br/>1 pin Tear Drop, and sew it to a piece of 25mm (1") binding tape and<br/>sew it to the rig, see page 3 for example. Then sew a 38mm (1 1/2")<br/>piece of hook velcro to the harness on the chest strap junction, see<br/>page 4 for example.</li> <li>You then need to split the top of the back pad under the reserve<br/>riser cover using a hot knife and only burning through the top cover<br/>and not all the pad (use a metal ruler to put under the cover). Mind<br/>you do not cut the back strap webbing, see page 5 for example. You<br/>then pull the reserve housing out from the split and hand tack it to the<br/>back pad above the split.</li> <li>The next stage is to sew the reserve housing tab onto the end of<br/>the reserve housing, see page 5 for example.</li> <li>All that is left is for you to bar tack a small mini 3-ring onto the<br/>main riser as shown on page 3.</li> <li>Page 2 shows the lanyard manufacture, 2 pin Chaser and Tear Drop<br/>Page 3 shows the lanyard made up and installed Page 4 shows the<br/>fitting of the velcro and reserve housing tab Page 5 shows the<br/>splitting of the pad to let out the reserve housing out Page 6 shows<br/>the lanyard manufacture for the 1 pin Tear Drop</li> </ol> |
| <u>APF POLICY:</u>    | Where a RSL is to be installed to a Tear Drop and/or a Chaser, it shall be installed in accordance with the manufacturer's instructions by an APF Rigger.                                                                                                                                                                                                                                                                                                                                                                                                                                                                                                                                                                                                                                                                                                                                                                                                                                                                                                                                                                                                                                                                                                                                                                                                                                                                                                                                                                                                                                                                                                                                                                                                                                                |