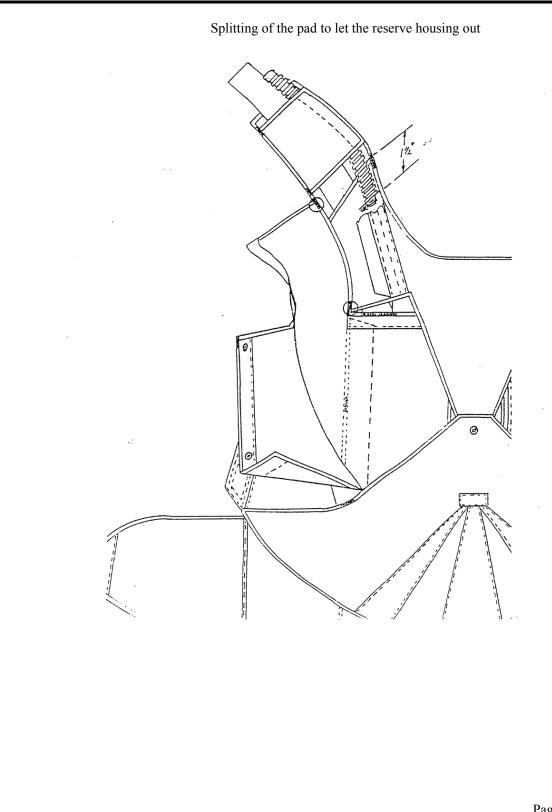

Issue Date: 3 December 1993

| SUBJECT:              | TSE TEAR DROP AND CHASER RSL RETRO-FIT                                                                                                                                                                                                                                                                                                                                                                                                                                                                                                                                                                                                                                                                                                                                                                                                                                                                                                                                                                                                                                                                                                                                                                                                                                                                                                                                                                                                                                                                                                                                                                                                                                                                                                                                                                   |
|-----------------------|----------------------------------------------------------------------------------------------------------------------------------------------------------------------------------------------------------------------------------------------------------------------------------------------------------------------------------------------------------------------------------------------------------------------------------------------------------------------------------------------------------------------------------------------------------------------------------------------------------------------------------------------------------------------------------------------------------------------------------------------------------------------------------------------------------------------------------------------------------------------------------------------------------------------------------------------------------------------------------------------------------------------------------------------------------------------------------------------------------------------------------------------------------------------------------------------------------------------------------------------------------------------------------------------------------------------------------------------------------------------------------------------------------------------------------------------------------------------------------------------------------------------------------------------------------------------------------------------------------------------------------------------------------------------------------------------------------------------------------------------------------------------------------------------------------|
| STATUS:               | ADVISORY                                                                                                                                                                                                                                                                                                                                                                                                                                                                                                                                                                                                                                                                                                                                                                                                                                                                                                                                                                                                                                                                                                                                                                                                                                                                                                                                                                                                                                                                                                                                                                                                                                                                                                                                                                                                 |
| IDENTIFICATION:       | TSE 2 pin Chaser and Tear Drop harness/container assembly, and TSE 1 pin Tear Drop size XN, SF, MF, S, M, L, XLS, XL harness/container assembly.                                                                                                                                                                                                                                                                                                                                                                                                                                                                                                                                                                                                                                                                                                                                                                                                                                                                                                                                                                                                                                                                                                                                                                                                                                                                                                                                                                                                                                                                                                                                                                                                                                                         |
| <u>BACKGROUND:</u>    | Thomas Sports Equipment (TSE) has made available instructions for<br>modifying existing Chaser and Tear Drop harness/container<br>assemblies to fit a Stevenson Lanyard <i>(now commonly referred to as<br/>a Reserve Static Line).</i>                                                                                                                                                                                                                                                                                                                                                                                                                                                                                                                                                                                                                                                                                                                                                                                                                                                                                                                                                                                                                                                                                                                                                                                                                                                                                                                                                                                                                                                                                                                                                                  |
| <u>TSE PROCEDURE:</u> | <ol> <li>Make up all the parts listed in page 2 for the 2 pin Chaser and<br/>Tear Drop and page 6 for the 1 pin Tear Drop.</li> <li>When these have been made, un-pick the binding tape on the<br/>inside of the 3-ring cover on the left hand side, then bind the raw<br/>edge of the 3-ring cover and sew on the inside 25mm (1") loop velcro<br/>along the length of the cover, see page 3 for example. Then re-sew<br/>the binding tape back on the rig.</li> <li>Take a 88mm (3 1/2") piece of hook velcro, 112mm (4 1/2") for<br/>1 pin Tear Drop, and sew it to a piece of 25mm (1") binding tape and<br/>sew it to the rig, see page 3 for example. Then sew a 38mm (1 1/2")<br/>piece of hook velcro to the harness on the chest strap junction, see<br/>page 4 for example.</li> <li>You then need to split the top of the back pad under the reserve<br/>riser cover using a hot knife and only burning through the top cover<br/>and not all the pad (use a metal ruler to put under the cover). Mind<br/>you do not cut the back strap webbing, see page 5 for example. You<br/>then pull the reserve housing out from the split and hand tack it to the<br/>back pad above the split.</li> <li>The next stage is to sew the reserve housing tab onto the end of<br/>the reserve housing, see page 5 for example.</li> <li>All that is left is for you to bar tack a small mini 3-ring onto the<br/>main riser as shown on page 3.</li> <li>Page 2 shows the lanyard manufacture, 2 pin Chaser and Tear Drop<br/>Page 3 shows the lanyard made up and installed Page 4 shows the<br/>fitting of the velcro and reserve housing tab Page 5 shows the<br/>splitting of the pad to let out the reserve housing out Page 6 shows<br/>the lanyard manufacture for the 1 pin Tear Drop</li> </ol> |
| <u>APF POLICY:</u>    | Where a RSL is to be installed to a Tear Drop and/or a Chaser, it shall be installed in accordance with the manufacturer's instructions by an APF Rigger.                                                                                                                                                                                                                                                                                                                                                                                                                                                                                                                                                                                                                                                                                                                                                                                                                                                                                                                                                                                                                                                                                                                                                                                                                                                                                                                                                                                                                                                                                                                                                                                                                                                |