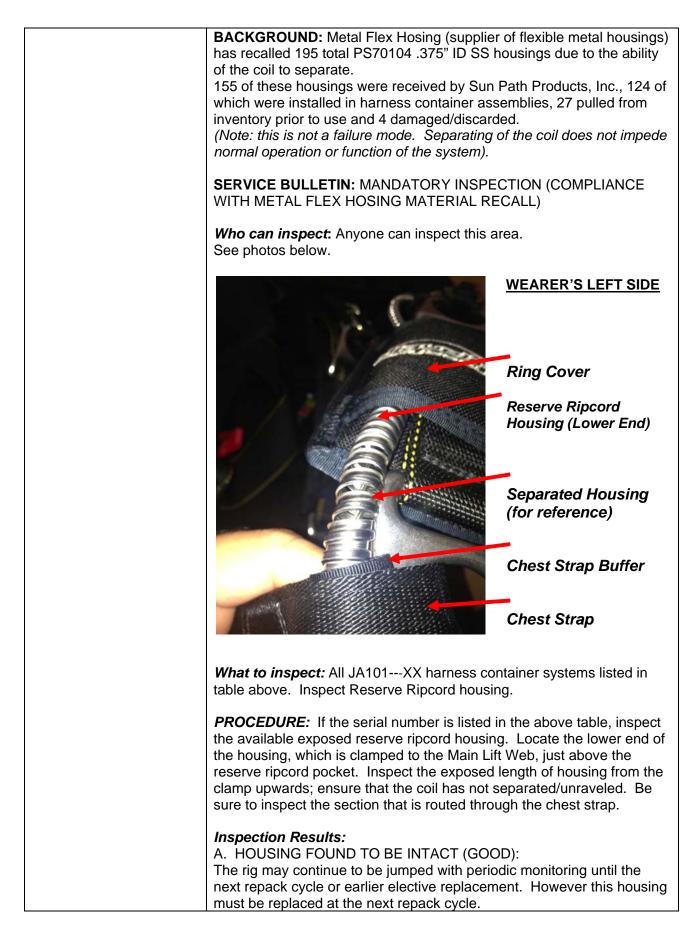

## INTERNATIONAL PARACHUTING COMMISSION (FAI)

| Technical & Safety<br>Information Notice No. | <b>4/2013</b> SUPPLIER/VENDOR RECALL OF PS70104 HOUSINGS<br>(METAL FLEX HOSING INC)<br>ALLJA101XX HARNESS CONTAINER ASSEMBLIES (JAVELIN<br>ODYSSEY) WITH METAL FLEX HOUSING BATCH # 33234A AND<br>33227, 375ID PS70104 HOUSINGS.<br>W.N. 46                                                                                                                                                   |                |                |                |                |                |                |  |
|----------------------------------------------|-----------------------------------------------------------------------------------------------------------------------------------------------------------------------------------------------------------------------------------------------------------------------------------------------------------------------------------------------------------------------------------------------|----------------|----------------|----------------|----------------|----------------|----------------|--|
| Date of Issue                                | 23 May 2013                                                                                                                                                                                                                                                                                                                                                                                   |                |                |                |                |                |                |  |
| Subject Matter and<br>Applicability          | SUN PATH SERVICE BULLETIN SPSB009                                                                                                                                                                                                                                                                                                                                                             |                |                |                |                |                |                |  |
|                                              | DATE: May 23, 2013                                                                                                                                                                                                                                                                                                                                                                            |                |                |                |                |                |                |  |
|                                              | SERVICE BULLETIN # SPSB009                                                                                                                                                                                                                                                                                                                                                                    |                |                |                |                |                |                |  |
|                                              | <ul> <li>SUBJECT: SUPPLIER/VENDOR RECALL OF PS70104 HOUSINGS<br/>(METAL FLEX HOSING INC)</li> <li>STATUS: MANDATORY INSPECTION AND REPLACEMENT OF<br/>RECALLED HOUSINGS.</li> <li>IDENTIFICATION: ALL JA101XX HARNESS CONTAINER<br/>ASSEMBLIES (JAVELIN ODYSSEY) WITH METAL FLEX HOUSING<br/>BATCH # 33234 A AND 33227, .375ID PS70104 HOUSINGS. SEE<br/>SERIAL NUMBER LIST BELOW.</li> </ul> |                |                |                |                |                | GS             |  |
|                                              |                                                                                                                                                                                                                                                                                                                                                                                               |                |                |                |                |                |                |  |
|                                              |                                                                                                                                                                                                                                                                                                                                                                                               |                |                |                |                |                |                |  |
|                                              | 38159                                                                                                                                                                                                                                                                                                                                                                                         | 38899          | 38945          | 38979          |                | 39037          | 39058          |  |
|                                              | 38231<br>38453                                                                                                                                                                                                                                                                                                                                                                                | 38900<br>38901 | 38946<br>38947 | 38980<br>38982 | 39014<br>39021 | 39038<br>39039 | 39060<br>39061 |  |
|                                              | 38523                                                                                                                                                                                                                                                                                                                                                                                         | 38902          | 38953          | 38984          | 39021          | 39039          | 39063          |  |
|                                              | 38589                                                                                                                                                                                                                                                                                                                                                                                         | 38903          | 38959          | 38985          | 39023          | 39041          | 39064          |  |
|                                              | 38753                                                                                                                                                                                                                                                                                                                                                                                         | 38904          | 38960          | 38986          | 39024          | 39042          | 39066          |  |
|                                              | 38799                                                                                                                                                                                                                                                                                                                                                                                         | 38905          | 38961          |                | 39025          |                | 39070          |  |
|                                              | 38800                                                                                                                                                                                                                                                                                                                                                                                         | 38906          | 38963          | 38988          | 39026          | 39044          | 39076          |  |
|                                              | 38860                                                                                                                                                                                                                                                                                                                                                                                         | 38907<br>38908 | 38964          | 38989          | 39027          | 39045          | 39083          |  |
|                                              | 38890<br>38891                                                                                                                                                                                                                                                                                                                                                                                | 38908          | 38967<br>38968 | 38990<br>38991 | 39028<br>39029 | 39046<br>39047 | 39087<br>39089 |  |
|                                              | 38892                                                                                                                                                                                                                                                                                                                                                                                         | 38910          | 38970          | 38992          | 39030          | 39047          | 39118          |  |
|                                              | 38893                                                                                                                                                                                                                                                                                                                                                                                         | 38912          | 38971          | 38993          | 39031          | 39049          | 39165          |  |
|                                              | 38894                                                                                                                                                                                                                                                                                                                                                                                         | 38913          | 38972          | 38994          | 39032          | 39050          | 39419          |  |
|                                              | 38895                                                                                                                                                                                                                                                                                                                                                                                         | 38923          | 38973          | 38995          | 39033          | 39051          | 39499          |  |
|                                              | 38896                                                                                                                                                                                                                                                                                                                                                                                         | 38924          | 38975          | 38996          | 39034          | 39054          | 39527          |  |
|                                              | 38897                                                                                                                                                                                                                                                                                                                                                                                         | 38925          | 38976          | 38997          | 39035          | 39055          |                |  |
|                                              | 38898                                                                                                                                                                                                                                                                                                                                                                                         | 38943          | 38978          | 38999          | 39036          | 39056          |                |  |

|                       | See <u>http://www.sunpath.com/support/HousingReplacement.pdf</u> for<br>instructions for your rigger to complete the replacement of the housing.<br>B. HOUSING FOUND TO BE SEPERATED/UNRAVELLED (BAD):<br>The housing must be replaced before the next jump by a certificated<br>senior or master parachute rigger (or foreign equal) or the manufacturer.<br>See <u>http://www.sunpath.com/support/HousingReplacement.pdf</u> for<br>instructions for your rigger to complete the replacement of the housing<br>or instructions to send your system back to the manufacturer. |
|-----------------------|--------------------------------------------------------------------------------------------------------------------------------------------------------------------------------------------------------------------------------------------------------------------------------------------------------------------------------------------------------------------------------------------------------------------------------------------------------------------------------------------------------------------------------------------------------------------------------|
|                       | <ul> <li><i>Resolution:</i></li> <li>A: Housing is intact and will be monitored and replaced at the inspection/repack cycle.</li> <li>1. NOTE ON PACKING DATA CARD, SPSB009 COMPLETED</li> <li>2. AT TIME OF REPLACEMENT, FILL OUT WEB FORM AND SUBMIT at <a href="http://www.sunpath.com/MetalFlexRecall.html">http://www.sunpath.com/MetalFlexRecall.html</a> and add "<i>-Replaced</i> " after SPSB009 COMPLETED from step 1 above.</li> <li>3. NO FURTHER ACTION REQUIRED</li> </ul>                                                                                       |
|                       | <ul> <li>B. HOUSINGS ARE SEPERATED/UNRAVELLED:</li> <li>1. GO TO http://www.sunpath.com/support/HousingReplacement.pdf</li> <li>FOR FURTHER INSTRUCTIONS ON REPLACEMENT OF THE</li> <li>SUBJECT HOUSINGS.</li> <li>2. AT TIME OF REPLACEMENT, FILL OUT WEB FORM AND SUBMIT</li> <li>at http://www.sunpath.com/MetalFlexRecall.html;</li> <li>NOTE ON PACKING DATA CARD AND RIGGER LOG BOOK,</li> <li>SPSB009 COMPLETEDREPLACED.</li> <li>3.NO FURTHER ACTION REQUIRED.</li> </ul>                                                                                              |
|                       | COMPLIANCE DATE: INSPECTION BEFORE NEXT JUMP (BY<br>ANYONE) AND MANDITORY HOUSING REPLACEMENT AT NEXT<br>REPACK CYCLE BY FAA SENIOR OR MASTER<br>PARACHUTE RIGGER OR FOREIGN EQUAL.                                                                                                                                                                                                                                                                                                                                                                                            |
| Compliance            | INSPECTION BEFORE NEXT JUMP (BY ANYONE) AND<br>MANDITORY HOUSING REPLACEMENT AT NEXT REPACK CYCLE<br>BY FAA SENIOR OR MASTER PARACHUTE RIGGER OR FOREIGN<br>EQUAL.MANDATORY INSPECTION AND REPLACEMENT OF<br>RECALLED HOUSINGS.                                                                                                                                                                                                                                                                                                                                                |
| Concerned Publication | Sun Path Service Bulletin # SPSB009 dated 20 May 2013.                                                                                                                                                                                                                                                                                                                                                                                                                                                                                                                         |
| Authority             | AUTHORITY:<br>DAVID L. SINGER<br>Sun Path Products, Inc.<br>Director of Engineering<br>404 West Edinborough Ave., Raeford, NC 28376, USA<br>Telephone: 9108759002<br>FAX: 9108759272                                                                                                                                                                                                                                                                                                                                                                                           |