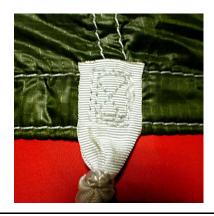

Others stitching patterns different from figure A avalaible for declaring "Airworthiness"