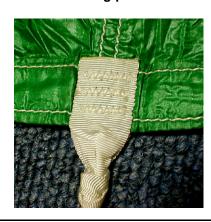

#### Background:

Broken seams located at secondary steering lines trailing edge attachment tapes have been reported on reserve canopy model Minimax 5 (Pn:203).

The assembly of steering lines attachment tapes to trailing edge of the concerned canopy is described by Figure A.

#### **QUALIFIED RIGGERS ACTIONS:**

- 1- Detailed inspection by qualified rigger of all stitching pattern at trailing edge for steering lines attachment tapes.
  - Pattern per Figure A as above: immediate grounding even if stitching or fabric are fully undamaged
  - Others stitching patterns: unless damaged, airworthiness is not affected
- 2- Record riggers marks on canopy documents, with "BS PdF N°3-2003, Airworthy" or "BS PdF N°2-2003, Grounded".
- 3- Report to PF S.A. using second page of present Safety Bulletin.