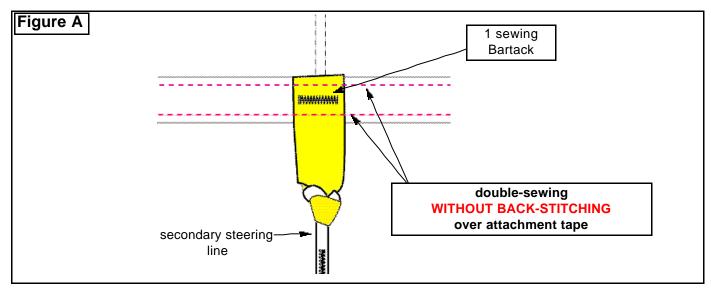

#### Background:

Broken seams located at secondary steering lines trailing edge attachment tapes have been reported on reserve canopy model Minimax 5 (Pn:203).

The assembly of steering lines attachment tapes to trailing edge of the concerned canopy is described by Figure A.

### Others types of reserve canopies:

The manufacturing process described Figure A have potentially been used for all others reserve canopies of Parachutes de France from january 1987 to february 1989.

#### **QUALIFIED RIGGERS ACTIONS:**

- 1- Detailed inspection by qualified rigger of all stitching pattern at trailing edge for steering lines attachment tapes.
  - Pattern per Figure A as above: immediate grounding even if stitching or fabric are fully undamaged
  - Others stitching patterns: unless damaged, airworthiness is not affected
- 2- Record riggers marks on canopy documents, with "BS PdF N°3-2003, Airworthy" or "BS PdF N°2-2003, Grounded".
- 3- Report to PF S.A. using second page of present Safety Bulletin.