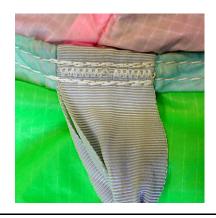

Others stitching patterns different from figure A avalaible for declaring "Airworthiness"